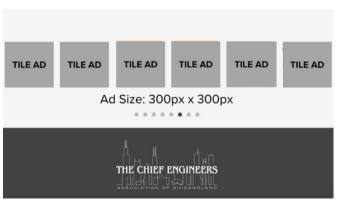

| ADVERTISING ADD-ONS                                                                                                                                                                              |          |                                     |  |  |  |  |
|--------------------------------------------------------------------------------------------------------------------------------------------------------------------------------------------------|----------|-------------------------------------|--|--|--|--|
| WEBSITE                                                                                                                                                                                          |          |                                     |  |  |  |  |
| INSERTIONS (cost at the time of print ad run)                                                                                                                                                    |          |                                     |  |  |  |  |
|                                                                                                                                                                                                  | 1        | 12<br>(print ad runs consecutively) |  |  |  |  |
| HOME PAGE - TILE                                                                                                                                                                                 | \$100.00 | \$100 per month                     |  |  |  |  |
| INTERIOR PAGES - BANNER                                                                                                                                                                          | \$100.00 | \$100 per month                     |  |  |  |  |
| (Ad runs consecutively for legnth of print advertising contract)                                                                                                                                 |          |                                     |  |  |  |  |
| If print advertising runs 6 insertions every other month, the website ad will run for a total of 12 months. You will be billed with print adverstising invoices, 6 times per year at \$200 each. |          |                                     |  |  |  |  |