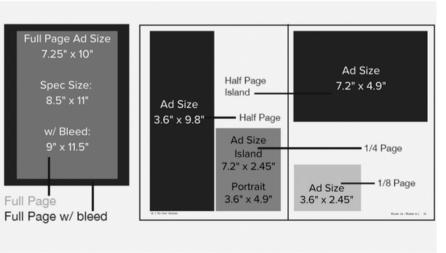

#### MAGAZINE PRINT RATE PER MONTH (BLACK AND WHITE) INSERTIONS (cost per ad run) AD SIZE 12 **FULL PAGE** \$1,950.00 \$1,407.00 \$1,016.00 COVER BACK (1/2 page) \$1,428.00 \$893.00 \$714.00 INSIDE FRONT (full page) \$2,413.00 \$1,839.00 \$1,409.00 INSIDE BACK (full page) \$2,174.00 \$1,652.00 \$1,268.00 1/2 PAGE \$1,316.00 \$759.00 \$580.00 1/4 PAGE \$739.00 \$451.00 \$317.00

**COLOR PRICING** 

\$551.00

\$317.00

\$241.00

Additionally added monthly to the base price of black and white

1/8 PAGE

1/8 page + \$50.00 | 1/4 page + \$100.00 | 1/2 page + \$150.00 | Full Page + \$200.00