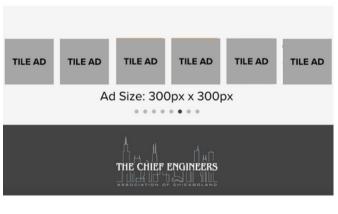

| ADVERTISING ADD-ONS                                                                                                                                                                              |          |                               |  |  |  |  |  |
|--------------------------------------------------------------------------------------------------------------------------------------------------------------------------------------------------|----------|-------------------------------|--|--|--|--|--|
| WEBSITE INSERTIONS (cost at the time of print ad run) 12                                                                                                                                         |          |                               |  |  |  |  |  |
|                                                                                                                                                                                                  | 1        | (print ad runs consecutively) |  |  |  |  |  |
| HOME PAGE - TILE                                                                                                                                                                                 | \$100.00 | \$100 per month               |  |  |  |  |  |
| INTERIOR PAGES - BANNER                                                                                                                                                                          | \$100.00 | \$100 per month               |  |  |  |  |  |
| (Ad runs consecutively for legnth of print advertising contract)                                                                                                                                 |          |                               |  |  |  |  |  |
| If print advertising runs 6 insertions every other month, the website ad will run for a total of 12 months. You will be billed with print adverstising invoices, 6 times per year at \$200 each. |          |                               |  |  |  |  |  |