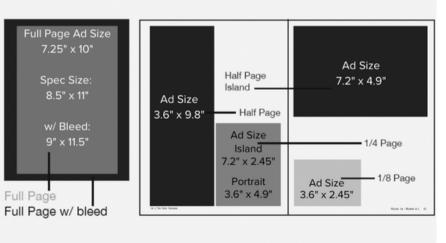

#### MAGAZINE PRINT RATE PER MONTH (BLACK AND WHITE) INSERTIONS (cost per ad run) AD SIZE **FULL PAGE** \$1,950.00 \$1,407.00 \$1,016.00 COVER BACK (1/2 page) \$1,428.00 \$893.00 \$714.00 INSIDE FRONT (full page) \$2,413.00 \$1,839.00 \$1,409.00 INSIDE BACK (full page) \$2,174.00 \$1,652.00 \$1,268.00 1/2 PAGE \$1,316.00 \$759.00 \$580.00 1/4 PAGE \$739.00 \$451.00 \$317.00

#### **COLOR PRICING**

\$551.00

\$317.00

\$241.00

Additionally added monthly to the base price of black and white

1/8 PAGE

1/8 page + \$50.00 | 1/4 page + \$100.00 | 1/2 page + \$150.00 | Full Page + \$200.00

# Artwork and Mechanical Specifications/Charges

Trim Size 8-1/2" x 11", Image 7" x 10", Bleed size 8-3/4" x 11-1/4" Printed Offset. Reproduction Materials need to be furnished by Electronic media, CD OR EMAIL. Macintosh format preferred. InDesign or PDF. Call office with any questions.